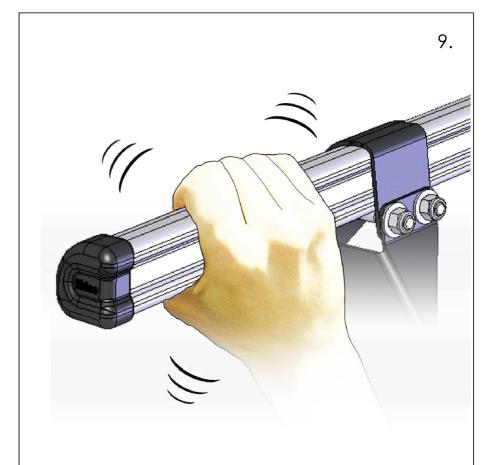

Notes: 1. Fit Labels to Legs as shown above.
2. Fold Printed Label along edge of Kit Box.
3. Put through heat tunnel.

|   | ISSUE: | DRAWN BY: | CHECKED BY: | CRF NO: | DATE:    | DESCRIPTION:                                                                               |
|---|--------|-----------|-------------|---------|----------|--------------------------------------------------------------------------------------------|
|   | b      | DS        | DMG         | 0424    | 07/07/08 |                                                                                            |
|   | С      | KB        | DMG         | 0639    | 26/11/08 |                                                                                            |
| 8 | d      | MD        | KB          | 0639    | 18/08/12 |                                                                                            |
|   | е      | СН        | KB          | 1317    | 05/09/16 | Updated to contain angled legs and fittings to be used on front and rear mounting position |