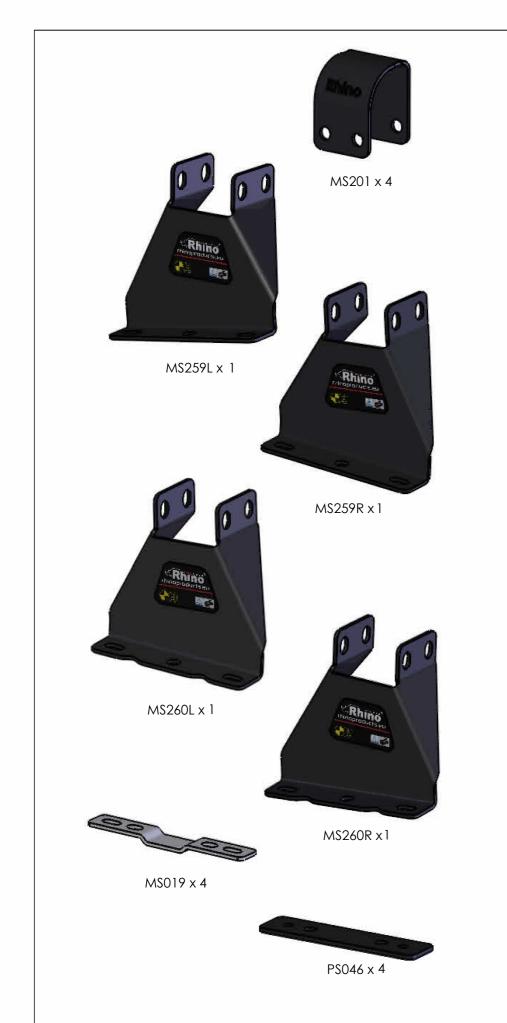

Notes: 1. Fit Labels to Legs as shown above.
2. Fold Printed Label along edge of Kit Box.
3. Put through heat tunnel.

|   | ISSUE: | DRAWN BY: | CHECKED BY: | CRF NO: | DATE:    | DESCRIPTION:                                                                               |
|---|--------|-----------|-------------|---------|----------|--------------------------------------------------------------------------------------------|
|   | b      | DS        | DMG         | 0424    | 07/07/08 |                                                                                            |
|   | С      | KB        | DMG         | 0639    | 26/11/08 |                                                                                            |
| 8 | d      | MD        | KB          | 0639    | 18/08/12 |                                                                                            |
|   | е      | СН        | KB          | 1317    | 05/09/16 | Updated to contain angled legs and fittings to be used on front and rear mounting position |