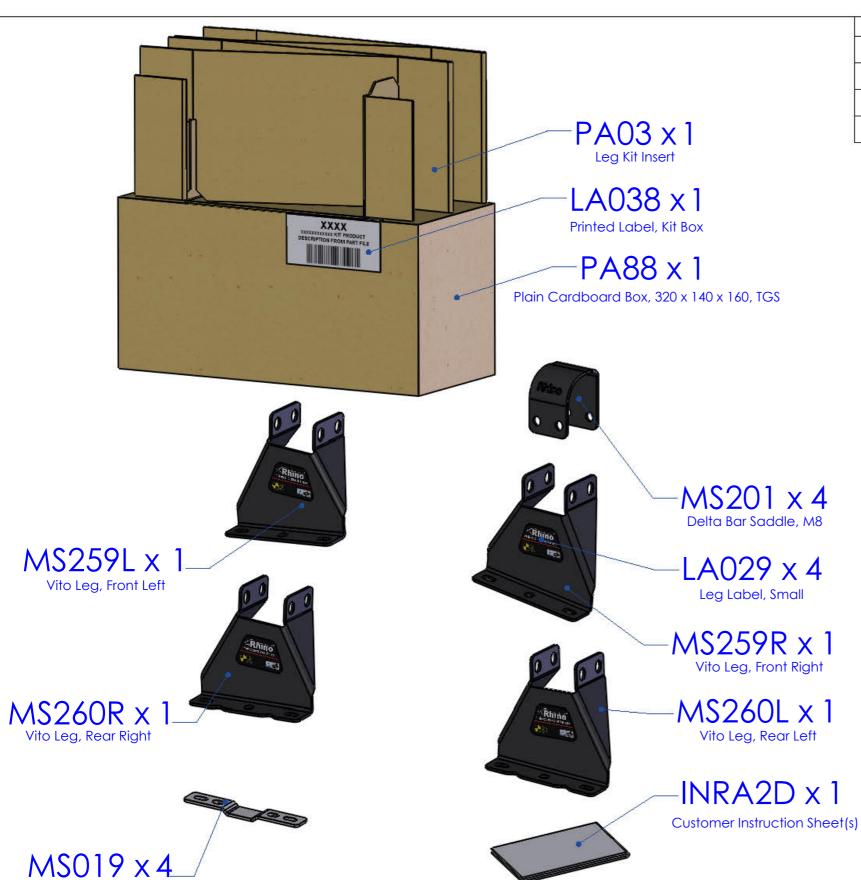

Notes: 1. Fit Labels to Legs as shown above.
2. Fold Printed Label along edge of Kit Box.
3. Put through heat tunnel.

|   | ISSUE: | DRAWN BY: | CHECKED BY: | CRF NO: | DATE:    | DESCRIPTION:                                                                               |
|---|--------|-----------|-------------|---------|----------|--------------------------------------------------------------------------------------------|
|   | b      | DS        | DMG         | 0424    | 07/07/08 |                                                                                            |
|   | С      | KB        | DMG         | 0639    | 26/11/08 |                                                                                            |
| 8 | d      | MD        | KB          | 0639    | 18/08/12 |                                                                                            |
|   | е      | СН        | KB          | 1317    | 05/09/16 | Updated to contain angled legs and fittings to be used on front and rear mounting position |