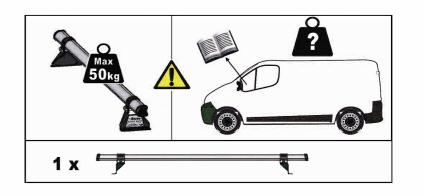

Twin Hole Support Plate, M Leg

| RA2D (1of4) | 2 Bar "RA" Fitting Kit, Delta E | Bars | A. Watts<br>11/07/01 |
|-------------|---------------------------------|------|----------------------|
| n/a         | ,                               | n/a  | 3.65Kg               |