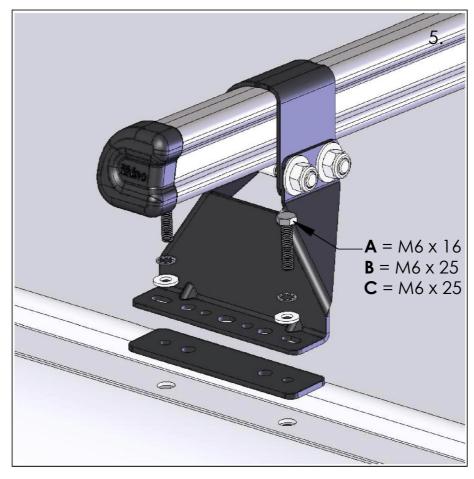

| MD        | KB          | 0639    | 18/08/12 |                                                                                            |
|   | е      | СН        | KB          | 1317    | 05/09/16 | Updated to contain angled legs and fittings to be used on front and rear mounting position |





Twin Hole Support Plate, M Leg

| RA2D (1of4) | 2 Bar "RA" Fitting Kit, Delta E | Bars | A. Watts<br>11/07/01 |
|-------------|---------------------------------|------|----------------------|
| n/a         | ,                               | n/a  | 3.65Kg               |

THIRD ANGLE PROJECTION

UNLESS OTHERWISE SPECIFIED:

DIMENSIONS ARE IN MM

0.00 0.2

0.0 0.5

ANG 0.5

DERIVED DIMENSIONS SHOWN IN BRACKETS

DEBURR AND BREAK
ALL SHARP EDGES

SHEET SIZE A3 SHEET SCALE: 2:7























Manufactured by Rhino Products Ltd in the United Kingdom