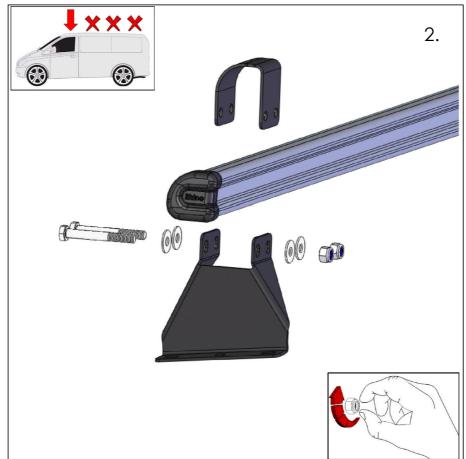

| MD        | KB          | 0639    | 18/08/12 |                                                                                            |
|   | е      | СН        | KB          | 1317    | 05/09/16 | Updated to contain angled legs and fittings to be used on front and rear mounting position |





Twin Hole Support Plate, M Leg

| RA2D (1of4) | 2 Bar "RA" Fitting Kit, Delta E | Bars | A. Watts<br>11/07/01 |
|-------------|---------------------------------|------|----------------------|
| n/a         | ,                               | n/a  | 3.65Kg               |

THIRD ANGLE PROJECTION

UNLESS OTHERWISE SPECIFIED:

DIMENSIONS ARE IN MM

0.00 0.2

0.0 0.5

ANG 0.5

DERIVED DIMENSIONS SHOWN IN BRACKETS

DEBURR AND BREAK
ALL SHARP EDGES

SHEET SIZE A3 SHEET SCALE: 2:7























Manufactured by Rhino Products Ltd in the United Kingdom