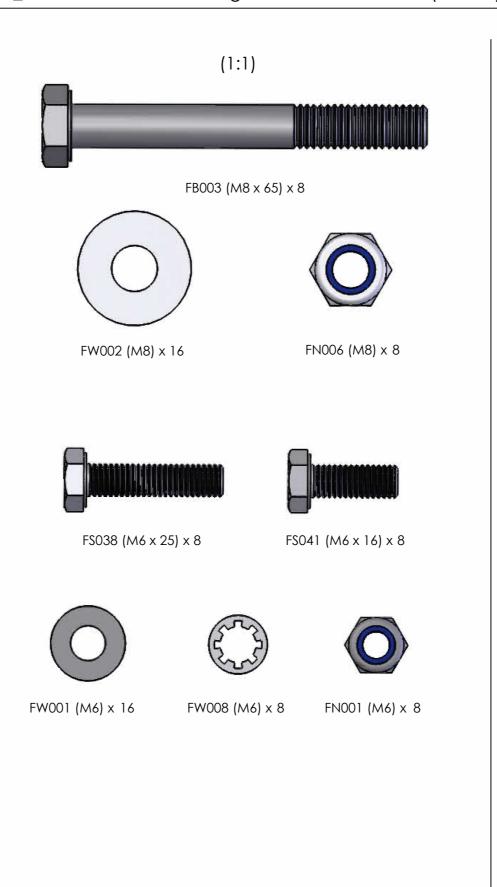

|
| 8 | d      | MD        | KB          | 0639    | 18/08/12 |                                                                                            |
|   | е      | СН        | KB          | 1317    | 05/09/16 | Updated to contain angled legs and fittings to be used on front and rear mounting position |





Twin Hole Support Plate, M Leg

| RA2D (1of4) | 2 Bar "RA" Fitting Kit, Delta E | Bars | A. Watts<br>11/07/01 |
|-------------|---------------------------------|------|----------------------|
| n/a         | ,                               | n/a  | 3.65Kg               |

THIRD ANGLE PROJECTION

UNLESS OTHERWISE SPECIFIED:

DIMENSIONS ARE IN MM

0.00 0.2

0.0 0.5

ANG 0.5

DERIVED DIMENSIONS SHOWN IN BRACKETS

DEBURR AND BREAK
ALL SHARP EDGES

SHEET SIZE A3 SHEET SCALE: 2:7























Manufactured by Rhino Products Ltd in the United Kingdom