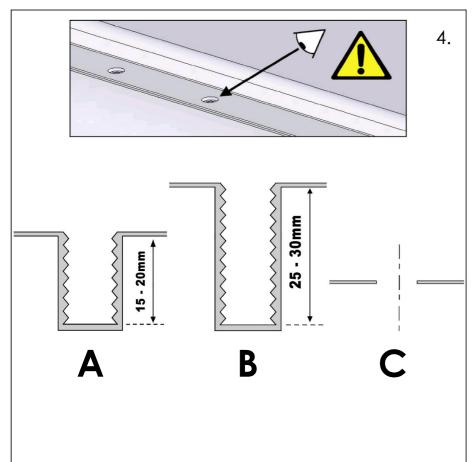

| MD        | KB          | 0639    | 18/08/12 |                                                                                            |
|   | е      | СН        | KB          | 1317    | 05/09/16 | Updated to contain angled legs and fittings to be used on front and rear mounting position |





Twin Hole Support Plate, M Leg

| RA2D (1of4) | 2 Bar "RA" Fitting Kit, Delta E | Bars | A. Watts<br>11/07/01 |
|-------------|---------------------------------|------|----------------------|
| n/a         | ,                               | n/a  | 3.65Kg               |

THIRD ANGLE PROJECTION

UNLESS OTHERWISE SPECIFIED:

DIMENSIONS ARE IN MM

0.00 0.2

0.0 0.5

ANG 0.5

DERIVED DIMENSIONS SHOWN IN BRACKETS

DEBURR AND BREAK
ALL SHARP EDGES

SHEET SIZE A3 SHEET SCALE: 2:7























Manufactured by Rhino Products Ltd in the United Kingdom