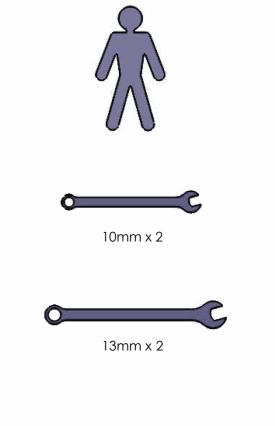

8 | d      | MD        | KB          | 0639    | 18/08/12 |                                                                                            |
|   | е      | СН        | KB          | 1317    | 05/09/16 | Updated to contain angled legs and fittings to be used on front and rear mounting position |





Twin Hole Support Plate, M Leg

| RA2D (1of4) | 2 Bar "RA" Fitting Kit, Delta E | Bars | A. Watts<br>11/07/01 |
|-------------|---------------------------------|------|----------------------|
| n/a         | ,                               | n/a  | 3.65Kg               |

THIRD ANGLE PROJECTION

UNLESS OTHERWISE SPECIFIED:

DIMENSIONS ARE IN MM

0.00 0.2

0.0 0.5

ANG 0.5

DERIVED DIMENSIONS SHOWN IN BRACKETS

DEBURR AND BREAK
ALL SHARP EDGES

SHEET SIZE A3 SHEET SCALE: 2:7























Manufactured by Rhino Products Ltd in the United Kingdom