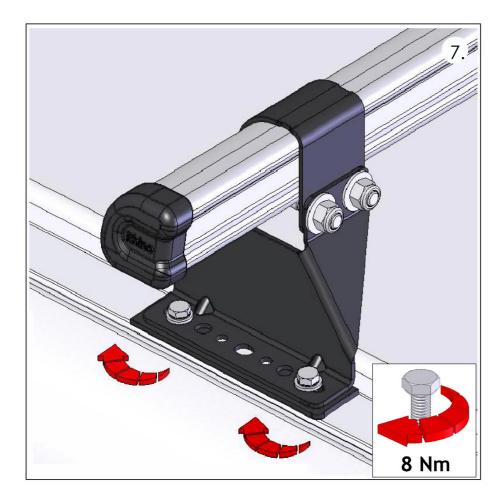

Notes: 1. Fit Labels to Legs as shown above.
2. Fold Printed Label along edge of Kit Box.
3. Put through heat tunnel.

|   | ISSUE: | DRAWN BY: | CHECKED BY: | CRF NO: | DATE:    | DESCRIPTION:                                                                               |
|---|--------|-----------|-------------|---------|----------|--------------------------------------------------------------------------------------------|
|   | b      | DS        | DMG         | 0424    | 07/07/08 |                                                                                            |
|   | С      | KB        | DMG         | 0639    | 26/11/08 |                                                                                            |
| 8 | d      | MD        | KB          | 0639    | 18/08/12 |                                                                                            |
|   | е      | СН        | KB          | 1317    | 05/09/16 | Updated to contain angled legs and fittings to be used on front and rear mounting position |