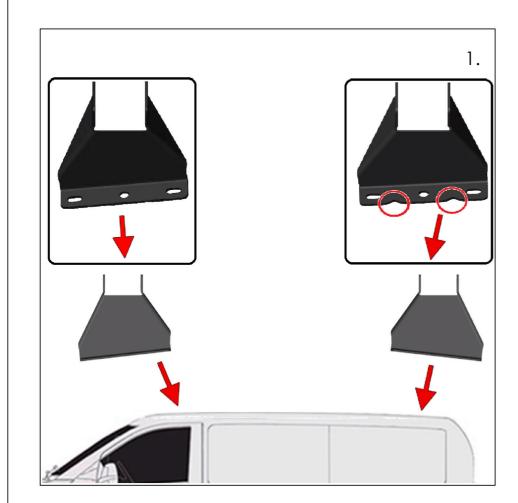

d      | MD        | KB          | 0639    | 18/08/12 |                                                                                            |
|   | е      | СН        | KB          | 1317    | 05/09/16 | Updated to contain angled legs and fittings to be used on front and rear mounting position |





Twin Hole Support Plate, M Leg

| RA2D (1of4) | 2 Bar "RA" Fitting Kit, Delta E | Bars | A. Watts<br>11/07/01 |
|-------------|---------------------------------|------|----------------------|
| n/a         | ,                               | n/a  | 3.65Kg               |

THIRD ANGLE PROJECTION

UNLESS OTHERWISE SPECIFIED:

DIMENSIONS ARE IN MM

0.00 0.2

0.0 0.5

ANG 0.5

DERIVED DIMENSIONS SHOWN IN BRACKETS

DEBURR AND BREAK
ALL SHARP EDGES

SHEET SIZE A3 SHEET SCALE: 2:7























Manufactured by Rhino Products Ltd in the United Kingdom