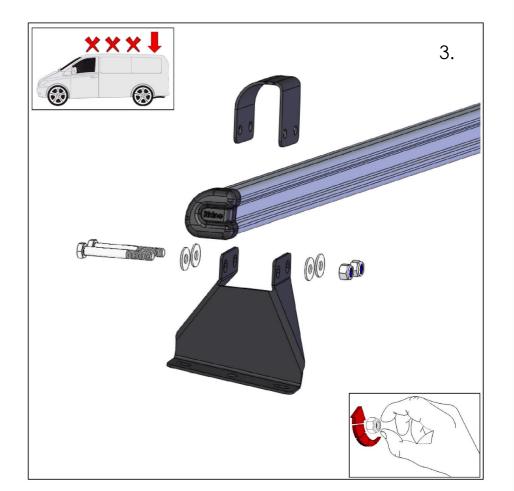

| MD        | KB          | 0639    | 18/08/12 |                                                                                            |
|   | е      | СН        | KB          | 1317    | 05/09/16 | Updated to contain angled legs and fittings to be used on front and rear mounting position |





Twin Hole Support Plate, M Leg

| RA2D (1of4) | 2 Bar "RA" Fitting Kit, Delta E | Bars | A. Watts<br>11/07/01 |
|-------------|---------------------------------|------|----------------------|
| n/a         | ,                               | n/a  | 3.65Kg               |

THIRD ANGLE PROJECTION

UNLESS OTHERWISE SPECIFIED:

DIMENSIONS ARE IN MM

0.00 0.2

0.0 0.5

ANG 0.5

DERIVED DIMENSIONS SHOWN IN BRACKETS

DEBURR AND BREAK
ALL SHARP EDGES

SHEET SIZE A3 SHEET SCALE: 2:7























Manufactured by Rhino Products Ltd in the United Kingdom