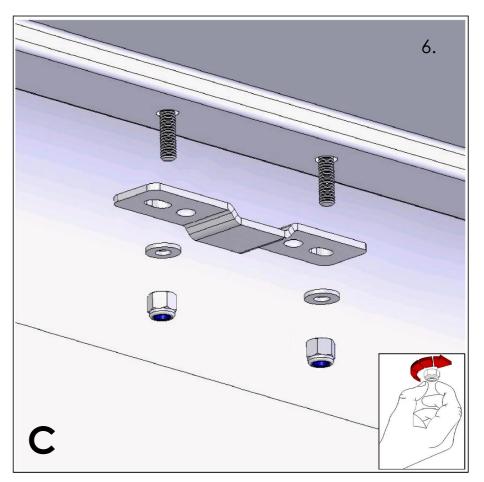

Notes: 1. Fit Labels to Legs as shown above.
2. Fold Printed Label along edge of Kit Box.
3. Put through heat tunnel.

|   | ISSUE: | DRAWN BY: | CHECKED BY: | CRF NO: | DATE:    | DESCRIPTION:                                                                               |
|---|--------|-----------|-------------|---------|----------|--------------------------------------------------------------------------------------------|
|   | b      | DS        | DMG         | 0424    | 07/07/08 |                                                                                            |
|   | С      | KB        | DMG         | 0639    | 26/11/08 |                                                                                            |
| 8 | d      | MD        | KB          | 0639    | 18/08/12 |                                                                                            |
|   | е      | СН        | KB          | 1317    | 05/09/16 | Updated to contain angled legs and fittings to be used on front and rear mounting position |