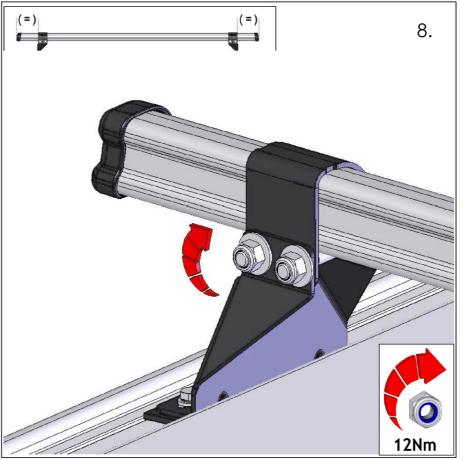

Notes: 1. Fit Labels to Legs as shown above.
2. Fold Printed Label along edge of Kit Box.
3. Put through heat tunnel.

|   | ISSUE: | DRAWN BY: | CHECKED BY: | CRF NO: | DATE:    | DESCRIPTION:                                                                               |
|---|--------|-----------|-------------|---------|----------|--------------------------------------------------------------------------------------------|
|   | b      | DS        | DMG         | 0424    | 07/07/08 |                                                                                            |
|   | С      | KB        | DMG         | 0639    | 26/11/08 |                                                                                            |
| 8 | d      | MD        | KB          | 0639    | 18/08/12 |                                                                                            |
|   | е      | СН        | KB          | 1317    | 05/09/16 | Updated to contain angled legs and fittings to be used on front and rear mounting position |